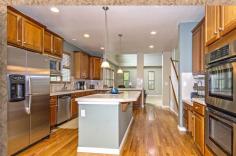

## Welcome Home!

- 4,213 Square Feet
- 5 Bedrooms
- 4 Bathrooms
- 3 Car Garage

- Stainless Appliances
- Dual Staircases
- Beautiful Hardwoods
- Plush Master Suite

Situated in a quiet cul-de-sac, this fabulous Five Park home offers bedrooms, 4 bathrooms and over 4200 square feet of living area! Surrounded by professional landscaping, the Trex floored front porch beckons for an easy chair and a cool drink! Glistening hardwoods welcome you into the foyer where you'll be amazed at soaring ceilings with clerestory windows, designer paint and plantation shutters galore! You'll love entertaining family and friends in the chef's delight kitchen featuring a huge island with barstool accommodations, large breakfast area, stainless steel appliances and an abundance of gorgeous cherry cabinets! Your spacious master suite is highlighted with a beautiful bathroom with huge walk-in closet, oversize shower and soaking tub! The open loft overlooks the family room and the professionally finished basement boasts a quest bedroom, bathroom and additional family area! Backyard privacy is enhanced with mature trees and lush landscaping for weekend BBQ's and evening stargazing! And your vehicles, toys and tools will appreciate the 3 car tandem garage! Nearby shopping, dining, schools and the Village of Five Parks Pool and Depot provide necessities, amenities, family fun and activities!