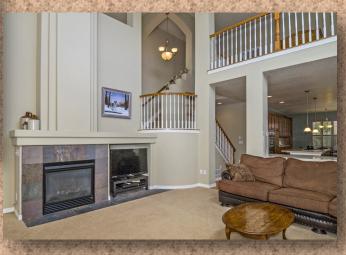

## Welcome Home!

- 4,213 Square Feet
- 5 Bedrooms
- 4 Bathrooms
- 3 Car Garage

- Stainless Appliances
- Dual Staircases
- Beautiful Hardwoods
- Plush Master Suite

Situated in a quiet cul-de-sac, this fabulous Five Park home offers bedrooms, 4 bathrooms and over 4200 square feet of living area! Surrounded by professional landscaping, the Trex floored front porch beckons for an easy chair and a cool drink! Glistening hardwoods welcome you into the foyer where you'll be amazed at soaring ceilings with clerestory windows, designer paint and plantation shutters galore! You'll love entertaining family and friends in the chef's delight kitchen featuring a huge island with barstool accommodations, large breakfast area, stainless steel appliances and an abundance of gorgeous cherry cabinets! Your spacious master suite is highlighted with a beautiful bathroom with huge walk-in closet, oversize shower and soaking tub! The open loft overlooks the family room and the professionally finished basement boasts a quest bedroom, bathroom and additional family area! Backyard privacy is enhanced with mature trees and lush landscaping for weekend BBQ's and evening stargazing! And your vehicles, toys and tools will appreciate the 3 car tandem garage! Nearby shopping, dining, schools and the Village of Five Parks Pool and Depot provide necessities, amenities, family fun and activities!