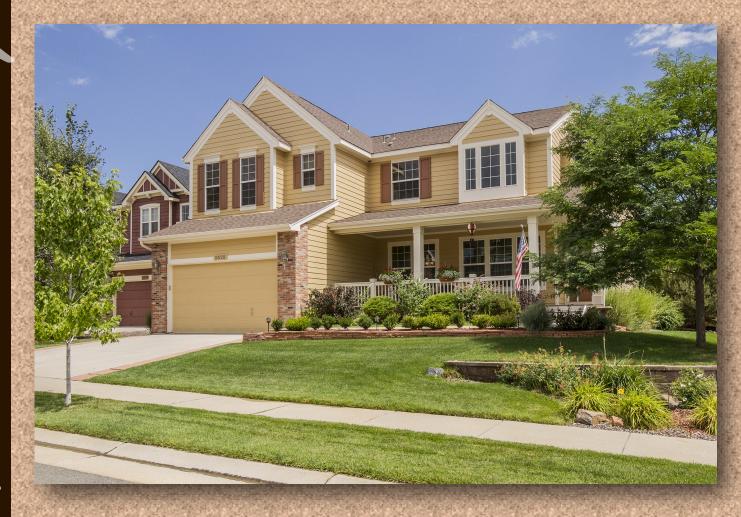

## Welcome Home!

- 4,213 Square Feet
- 5 Bedrooms
- 4 Bathrooms
- 3 Car Garage

- Stainless Appliances
- Dual Staircases
- Beautiful Hardwoods
- Plush Master Suite

Situated in a quiet cul-de-sac, this fabulous Five Park home offers bedrooms, 4 bathrooms and over 4200 square feet of living area! Surrounded by professional landscaping, the Trex floored front porch beckons for an easy chair and a cool drink! Glistening hardwoods welcome you into the foyer where you'll be amazed at soaring ceilings with clerestory windows, designer paint and plantation shutters galore! You'll love entertaining family and friends in the chef's delight kitchen featuring a huge island with barstool accommodations, large breakfast area, stainless steel appliances and an abundance of gorgeous cherry cabinets! Your spacious master suite is highlighted with a beautiful bathroom with huge walk-in closet, oversize shower and soaking tub! The open loft overlooks the family room and the professionally finished basement boasts a quest bedroom, bathroom and additional family area! Backyard privacy is enhanced with mature trees and lush landscaping for weekend BBQ's and evening stargazing! And your vehicles, toys and tools will appreciate the 3 car tandem garage! Nearby shopping, dining, schools and the Village of Five Parks Pool and Depot provide necessities, amenities, family fun and activities!