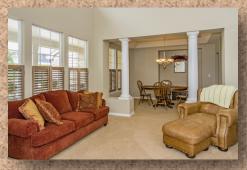

## Welcome Home!

- 4,213 Square Feet
- 5 Bedrooms
- 4 Bathrooms
- 3 Car Garage

- Stainless Appliances
- Dual Staircases
- Beautiful Hardwoods
- Plush Master Suite

Situated in a quiet cul-de-sac, this fabulous Five Park home offers bedrooms, 4 bathrooms and over 4200 square feet of living area! Surrounded by professional landscaping, the Trex floored front porch beckons for an easy chair and a cool drink! Glistening hardwoods welcome you into the foyer where you'll be amazed at soaring ceilings with clerestory windows, designer paint and plantation shutters galore! You'll love entertaining family and friends in the chef's delight kitchen featuring a huge island with barstool accommodations, large breakfast area, stainless steel appliances and an abundance of gorgeous cherry cabinets! Your spacious master suite is highlighted with a beautiful bathroom with huge walk-in closet, oversize shower and soaking tub! The open loft overlooks the family room and the professionally finished basement boasts a quest bedroom, bathroom and additional family area! Backyard privacy is enhanced with mature trees and lush landscaping for weekend BBQ's and evening stargazing! And your vehicles, toys and tools will appreciate the 3 car tandem garage! Nearby shopping, dining, schools and the Village of Five Parks Pool and Depot provide necessities, amenities, family fun and activities!