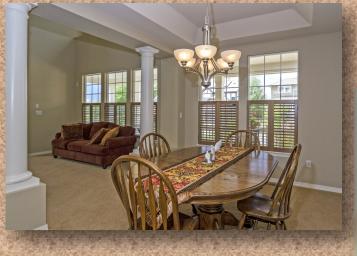

## Welcome Home!

- 4,213 Square Feet
- 5 Bedrooms
- 4 Bathrooms
- 3 Car Garage

- Stainless Appliances
- Dual Staircases
- Beautiful Hardwoods
- Plush Master Suite

Situated in a quiet cul-de-sac, this fabulous Five Park home offers bedrooms, 4 bathrooms and over 4200 square feet of living area! Surrounded by professional landscaping, the Trex floored front porch beckons for an easy chair and a cool drink! Glistening hardwoods welcome you into the foyer where you'll be amazed at soaring ceilings with clerestory windows, designer paint and plantation shutters galore! You'll love entertaining family and friends in the chef's delight kitchen featuring a huge island with barstool accommodations, large breakfast area, stainless steel appliances and an abundance of gorgeous cherry cabinets! Your spacious master suite is highlighted with a beautiful bathroom with huge walk-in closet, oversize shower and soaking tub! The open loft overlooks the family room and the professionally finished basement boasts a quest bedroom, bathroom and additional family area! Backyard privacy is enhanced with mature trees and lush landscaping for weekend BBQ's and evening stargazing! And your vehicles, toys and tools will appreciate the 3 car tandem garage! Nearby shopping, dining, schools and the Village of Five Parks Pool and Depot provide necessities, amenities, family fun and activities!